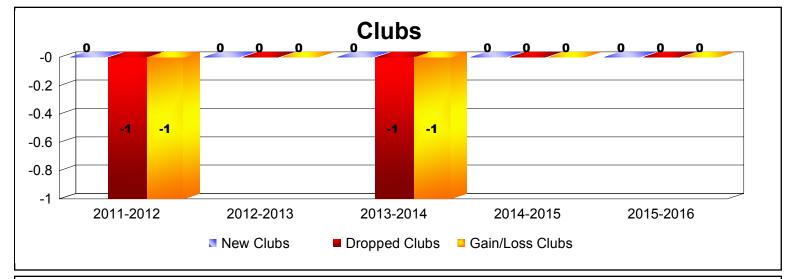

District 20 S

As of June 2016 Cumulative

| Year      | New<br>Clubs | Dropped<br>Clubs | Gain/<br>Loss<br>Clubs | New<br>Members | Charter<br>Members | Reinstate<br>Members | Transfer<br>Members | Total<br>Member<br>Added | Total<br>Members<br>Dropped | Gain/<br>Loss<br>Members |
|-----------|--------------|------------------|------------------------|----------------|--------------------|----------------------|---------------------|--------------------------|-----------------------------|--------------------------|
| 2011-2012 | 0            | -1               | -1                     | 101            | 0                  | 7                    | 2                   | 110                      | -134                        | -24                      |
| 2012-2013 | 0            | 0                | 0                      | 88             | 0                  | 2                    | 4                   | 94                       | -113                        | -19                      |
| 2013-2014 | 0            | -1               | -1                     | 115            | 0                  | 8                    | 0                   | 123                      | -143                        | -20                      |
| 2014-2015 | 0            | 0                | 0                      | 100            | 1                  | 6                    | 1                   | 108                      | -121                        | -13                      |
| 2015-2016 | 0            | 0                | 0                      | 89             | 0                  | 4                    | 3                   | 96                       | -113                        | -17                      |
| Average   | 0            | 0                | 0                      | 99             | 0                  | 5                    | 2                   | 106                      | -125                        | -19                      |