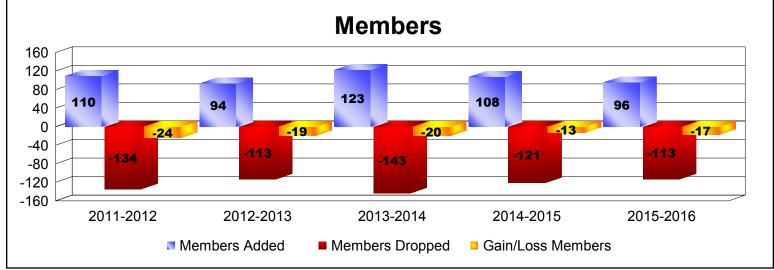

District 20 S

As of June 2016 Cumulative

| Year      | New<br>Clubs | Dropped<br>Clubs | Gain/<br>Loss<br>Clubs | New<br>Members | Charter<br>Members | Reinstate<br>Members | Transfer<br>Members | Total<br>Member<br>Added | Total<br>Members<br>Dropped | Gain/<br>Loss<br>Members |
|-----------|--------------|------------------|------------------------|----------------|--------------------|----------------------|---------------------|--------------------------|-----------------------------|--------------------------|
| 2011-2012 | 0            | -1               | -1                     | 101            | 0                  | 7                    | 2                   | 110                      | -134                        | -24                      |
| 2012-2013 | 0            | 0                | 0                      | 88             | 0                  | 2                    | 4                   | 94                       | -113                        | -19                      |
| 2013-2014 | 0            | -1               | -1                     | 115            | 0                  | 8                    | 0                   | 123                      | -143                        | -20                      |
| 2014-2015 | 0            | 0                | 0                      | 100            | 1                  | 6                    | 1                   | 108                      | -121                        | -13                      |
| 2015-2016 | 0            | 0                | 0                      | 89             | 0                  | 4                    | 3                   | 96                       | -113                        | -17                      |
| Average   | 0            | 0                | 0                      | 99             | 0                  | 5                    | 2                   | 106                      | -125                        | -19                      |